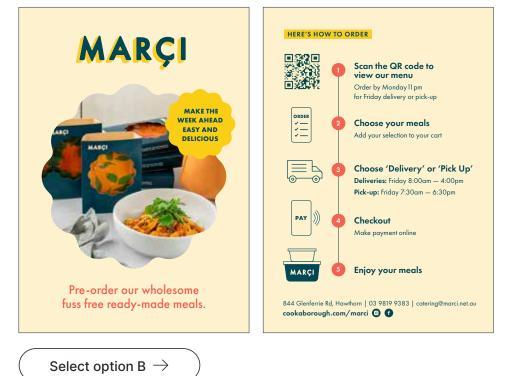

| Promotional flyer         PRINT TEMPLATES         SOCIAL MEDIA TEMPLATES         HCP TEMPLATES         NDIS TEMPLATES |
|-----------------------------------------------------------------------------------------------------------------------|
|-----------------------------------------------------------------------------------------------------------------------|

Double sided DL flyer

 HERE'S HOW TO PRE-ORDER

 Image: Second second second weekly menu

 Image: Second second second weekly menu

 Image: Second second second second second weekly menu

 Image: Second second