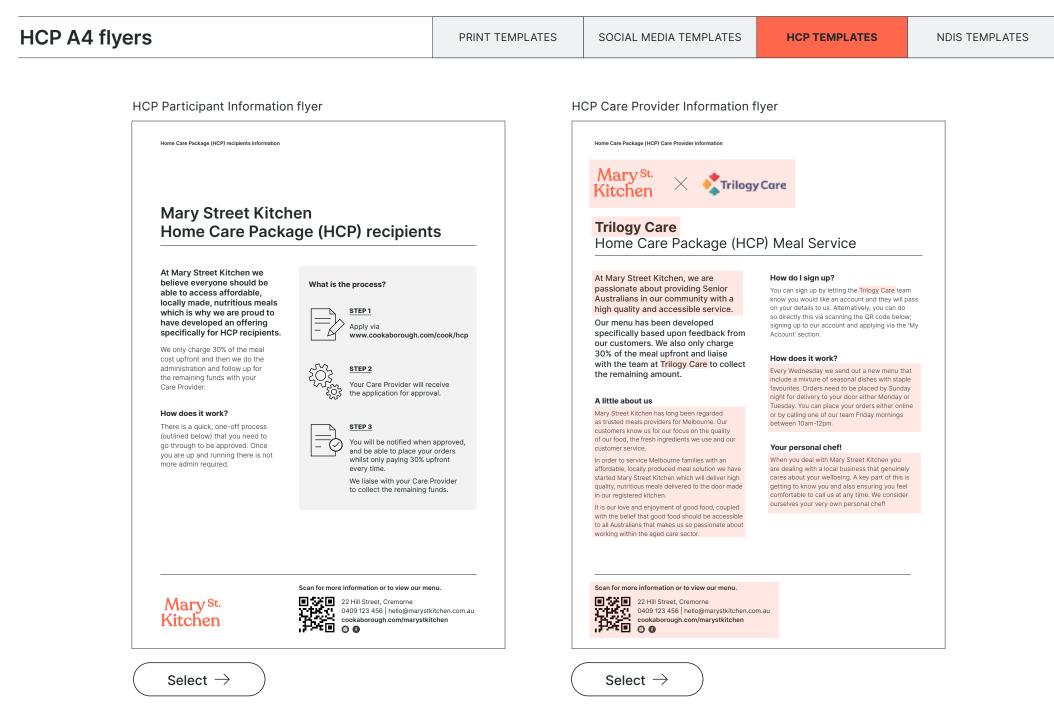

| HCP DL flyer | PRINT TEMPLATES | SOCIAL MEDIA TEMPLATES | HCP TEMPLATES | NDIS TEMPLATES |
|--------------|-----------------|------------------------|---------------|----------------|
|--------------|-----------------|------------------------|---------------|----------------|

## We service Home Care Package (HCP) recipients

We believe everyone should be able to access affordable, locally made, nutritious meals.

### How does it work?

only be asked to pay 30% of the meal cost upfront your Care Provider to recover the balance.

### Flyer reverse

22 Hill Street, Cremorne, VIC 0409 123 456 hello@marystreetkitchen.com.au cookaborough.com/marystreetkitchen