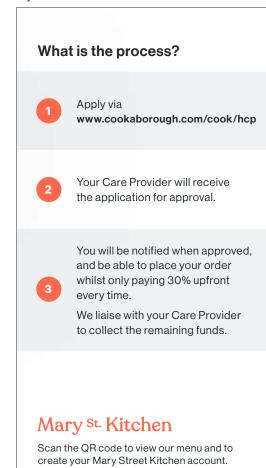

### WHAT IS THE PROCESS?

#### STEP 1

Sign up to our Cookaborough account via the link or QR code below.

STEP 2

Go to My Accounts.

STEP 3

Go to the NDIS/HCP section and select Apply.

STEP 4

Select New Quote and fill in your details.